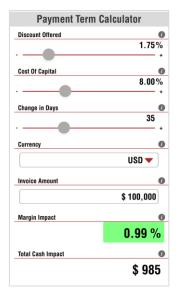

## COST & CAPITAL RELEASES PAYMENT TERM CALCULATOR APP

Boston, MA, December 9, 2015— Cost & Capital has released its Payment Term Discount Calculator App for Apple and Android devices. The tool provides a quick analysis of when to accept an early pay discount from a supplier. The app automatically calculates the present value of accepting a discount based on the percentage of savings, the procurement organization's cost of capital, and the number of days the payment is accelerated. The app is available for purchase in the App Store, Google Play and on Amazon.