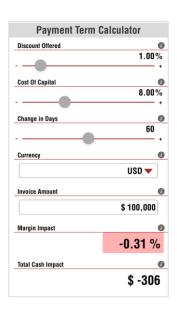

## COST & CAPITAL RELEASES PAYMENT TERM CALCULATOR APP

Boston, MA, December 9, 2015— Cost & Capital has released its Payment Term Discount Calculator App for Apple and Android devices. The tool provides a quick analysis of when to accept an early pay discount from a supplier. The app automatically calculates the present value of accepting a discount based on the percentage of savings, the procurement organization's cost of capital, and the number of days the payment is accelerated. The app is available for purchase in the App Store, Google Play and on Amazon.